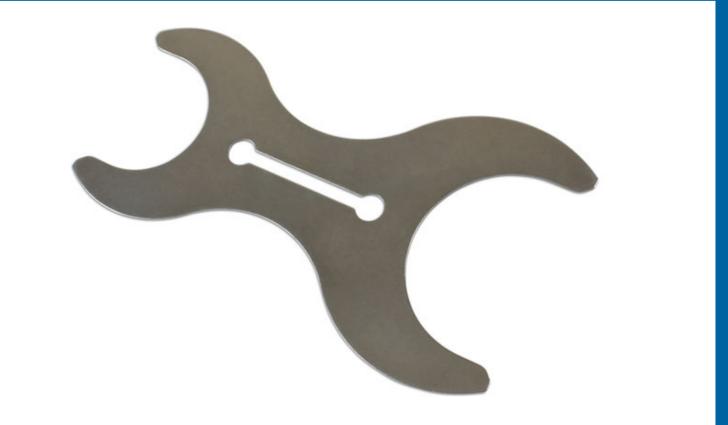

## Brake & Clutch Master Cylinder Cap Release Tool - for

Designed to allow quick and simple release of the round style clutch and brake master cylinder reservoir caps used on BMW motorcycles.

## **Additional Information**

- Applications include: R90RT (2005 2009); R1200GS (2005 2009); R1200GS (2010 2014); K1200R, K1200 Sport, K1200GT (2006 2008); K1300R, K1300S, K1300GT (from 2008); F800ST (all) and HP2 Megamoto.
- Equivalent to OEM 32 1 511 (83300402038).
- · Round screw-on cap release tool.
- Use in accordance with OEM instructions.